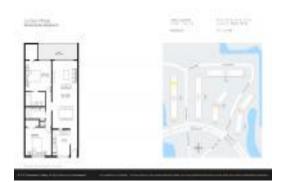

# Unit 2202 Lucaya Bnd # M1 - Lucaya Village (A to D - 1 & 2)

2202 Lucaya Bnd # M1 - 2101 Lucaya Bend, Coconut Creek, FL, Broward 33066

#### **Unit Information**

 MLS Number:
 A11532440

 Status:
 Active

 Size:
 1,156 Sq ft.

 Bedrooms:
 2

Full Bathrooms: 2

Half Bathrooms:

Parking Spaces: 1 Space