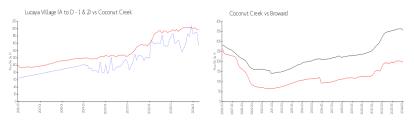

#### **Market Information**

Lucaya Village (A to \$154/sq. ft. Coconut Creek: \$197/sq. ft. D - 1 & 2):

Coconut Creek: \$197/sq. ft. Broward: \$348/sq. ft.