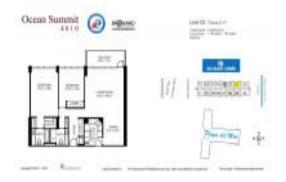

# Unit 902 - Ocean Summit

902 - 4010 Galt Ocean Dr, Fort Lauderdale, FL, Broward 33308

#### **Unit Information**

 MLS Number:
 A11532497

 Status:
 Active

 Size:
 1,190 Sq ft.

Bedrooms: 2 Full Bathrooms: 2

Half Bathrooms:

Parking Spaces: 1 Space

View: Ocean View, Direct Ocean