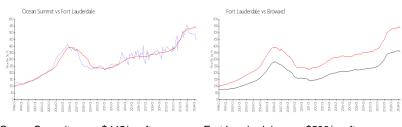

# **Market Information**

Ocean Summit: \$445/sq. ft. Fort Lauderdale: \$533/sq. ft. Fort Lauderdale: \$533/sq. ft. Broward: \$351/sq. ft.