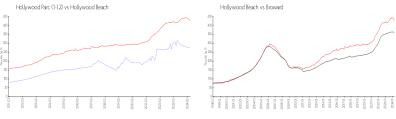

### **Market Information**

Hollywood Parc

\$274/sq. ft. \$427/sq. ft. Hollywood Beach:

Broward:

\$427/sq. ft.

(1-12): Hollywood Beach:

\$348/sq. ft.

Hollywood Parc (1-12) 3% Hollywood Beach 5% Broward 3%