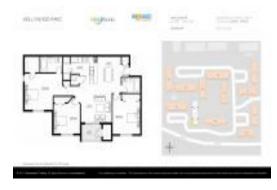

# Unit 640 S Park Rd # 21-4 - Hollywood Parc (1-12)

640 S Park Rd # 21-4 - 510-650 S Park Rd, Hollywood Beach, FL, Broward 33021

#### **Unit Information**

 MLS Number:
 A11532545

 Status:
 Active

 Size:
 1,236 Sq ft.

Bedrooms: 3 Full Bathrooms: 2

Half Bathrooms:

Parking Spaces: 2 Or More Spaces, Assigned Parking, Guest

Parking

View:

 List Price:
 \$359,000

 List PPSF:
 \$290

 Valuated Price:
 \$339,000

 Valuated PPSF:
 \$274

The above valuated price is a baseline figure that does not take into account any specific renovation, upgrade, split, merge, or deterioration of the unit.