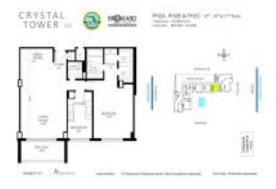

# **Unit PH 2C - Crystal Tower**

PH 2C - 322 Buchanan St, Hollywood Beach, FL, Broward 33019

#### **Unit Information**

Parking Spaces:

Valuated PPSF:

 MLS Number:
 A11532743

 Status:
 Active

 Size:
 880 Sq ft.

 Bedrooms:
 1

 Full Bathrooms:
 1