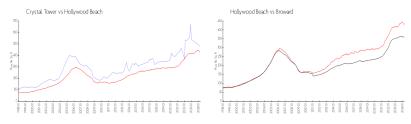

#### **Market Information**

Crystal Tower: \$483/sq. ft. Hollywood Beach: \$427/sq. ft. Hollywood Beach: \$427/sq. ft. Broward: \$349/sq. ft.