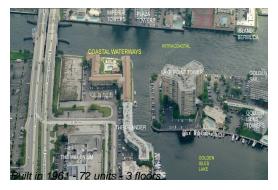

### **Building Information**

Number of units:72Number of active listings for rent:0Number of active listings for sale:1Building inventory for sale:1%Number of sales over the last 12 months:2Number of sales over the last 6 months:2Number of sales over the last 3 months:2

#### **Building Association Information**

Coastal Waterways Apartments Inc 2600 Diana Dr Hallandale Beach, FL 33009 United States? 954-456-4255