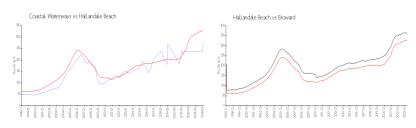

#### Market Information

Coastal Waterways: \$282/sq. ft. Hallandale Beach: \$326/sq. ft. Hallandale Beach: \$326/sq. ft. Broward: \$348/sq. ft.