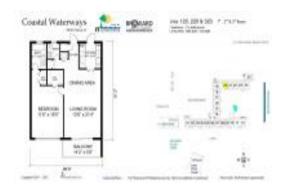

# **Unit 320 - Coastal Waterways**

320 - 2600 Diana Dr, Hallandale Beach, FL, Broward 33009

#### **Unit Information**

 MLS Number:
 A11532749

 Status:
 Active

 Size:
 890 Sq ft.

 Bedrooms:
 1

Full Bathrooms: 2

Half Bathrooms: Parking Spaces:

View: Intracoastal View, Pool Area View, Water

 View

 Rental Price:
 \$2,475

 List PPSF:
 \$3

 Valuated Price:
 \$249,000

 Valuated PPSF:
 \$280

The above valuated price is a baseline figure that does not take into account any specific renovation, upgrade, split, merge, or deterioration of the unit.