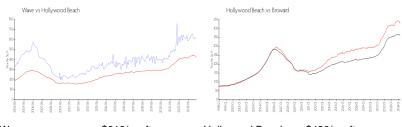

### **Market Information**

Wave: \$619/sq. ft. Hollywood Beach: \$426/sq. ft. Hollywood Beach: \$426/sq. ft. Broward: \$351/sq. ft.