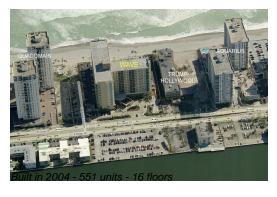

# **Unit 1614 - Wave**

1614 - 2501 S Ocean Dr, Hollywood Beach, FL, Broward 33019

## **Building Information**

Number of units: 551
Number of active listings for rent: 49
Number of active listings for sale: 20
Building inventory for sale: 3%
Number of sales over the last 12 months: 13
Number of sales over the last 6 months: 6
Number of sales over the last 3 months: 4