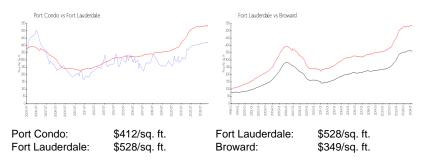

#### **Market Information**

### **Inventory for Sale**

| Port Condo      | 4% |
|-----------------|----|
| Fort Lauderdale | 4% |
| Broward         | 4% |

Avg. Time to Close Over Last 12 Months

Port Condo Fort Lauderdale Broward 47 days 76 days 67 days