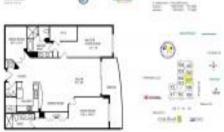

### **Unit Information**

| MLS Number:     | A11533574                                         |
|-----------------|---------------------------------------------------|
| Status:         | Active                                            |
| Size:           | 1,860 Sq ft.                                      |
| Bedrooms:       | 2                                                 |
| Full Bathrooms: | 2                                                 |
| Half Bathrooms: | 1                                                 |
| Parking Spaces: | 2 Or More Spaces, Assigned Parking, Guest Parking |
| View:           |                                                   |
| List Price:     | \$799,000                                         |
| List PPSF:      | \$430                                             |
| Valuated Price: | \$784,000                                         |
| Valuated PPSF:  | \$422                                             |