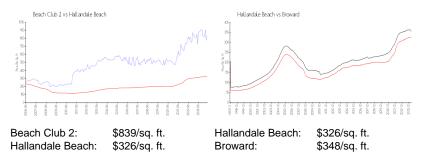

#### **Inventory for Sale**

| Beach Club 2     | 5% |
|------------------|----|
| Hallandale Beach | 4% |
| Broward          | 3% |

## Avg. Time to Close Over Last 12 Months

| Beach Club 2     | 108 days |
|------------------|----------|
| Hallandale Beach | 76 days  |
| Broward          | 67 days  |

Built in 2006 - 483 units - 51 floors