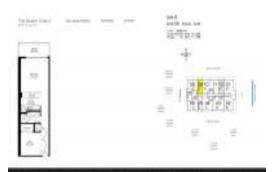

# Unit 3709 - Beach Club 2

3709 - 1830 S Ocean Dr, Hallandale Beach, FL, Broward 33009

#### **Unit Information**

| MLS Number:<br>Status: | A11533586<br>Active      |
|------------------------|--------------------------|
| Size:                  | 844 Sq ft.               |
| Bedrooms:              | 1                        |
| Full Bathrooms:        | 1                        |
| Half Bathrooms:        |                          |
| Parking Spaces:        | Guest Parking            |
| View:                  | Ocean View, Direct Ocean |
| Rental Price:          | \$3,900                  |
| List PPSF:             | \$5                      |
| Valuated Price:        | \$672,000                |
| Valuated PPSF:         | \$796                    |