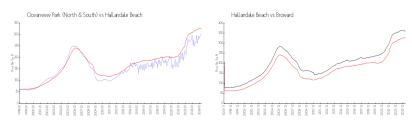

### **Market Information**

Oceanview Park \$302/sq. ft. Hallandale Beach: \$326/sq. ft.

(North & South):

Hallandale Beach: \$326/sq. ft. Broward: \$348/sq. ft.