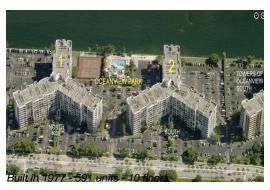

# Unit 1-520 - Oceanview Park (North & South)

1-520 - 800 Parkview Dr, Hallandale Beach, FL, Broward 33009

#### **Building Information**

Number of units: 591
Number of active listings for rent: 10
Number of active listings for sale: 32
Building inventory for sale: 5%
Number of sales over the last 12 months: 38
Number of sales over the last 6 months: 13
Number of sales over the last 3 months: 1