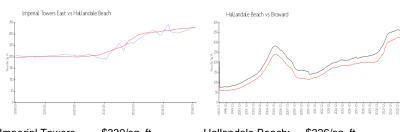

# **Market Information**

Imperial Towers \$330/sq. ft. Hallandale Beach: \$326/sq. ft.

East:

Hallandale Beach: \$326/sq. ft. Broward: \$348/sq. ft.