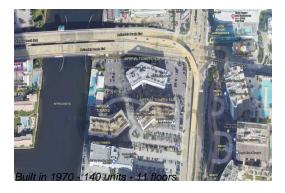

## **Building Information**

Number of units: 140
Number of active listings for rent: 0
Number of active listings for sale: 6
Building inventory for sale: 4%
Number of sales over the last 12 months: 9
Number of sales over the last 6 months: 3
Number of sales over the last 3 months: 3

Imperial Towers Condominium 1825 S Ocean Dr, Hallandale Beach, FL 33009 Phone: +1 954-454-8822

https://imperialtowers.org/