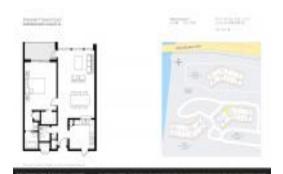

# **Unit 1006 - Imperial Towers East**

1006 - 1825 S Ocean Blvd, Hallandale Beach, FL, Broward 33009

#### **Unit Information**

 MLS Number:
 A11533749

 Status:
 Active

 Size:
 672 Sq ft.

 Bedrooms:
 1

Full Bathrooms:

Half Bathrooms:

Parking Spaces: 1 Space,Assigned Parking
View: Club Area View,Intracoastal View

 Rental Price:
 \$2,300

 List PPSF:
 \$3

 Valuated Price:
 \$229,000

 Valuated PPSF:
 \$341

The above valuated price is a baseline figure that does not take into account any specific renovation, upgrade, split, merge, or deterioration of the unit.