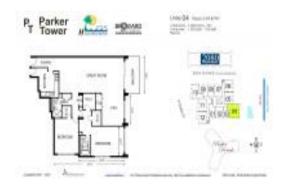

# Unit 604 - Parker Tower

604 - 3140 S Ocean Dr, Hallandale Beach, FL, Broward 33009

#### **Unit Information**

 MLS Number:
 A11533796

 Status:
 Active

 Size:
 1,500 Sq ft.

Bedrooms: 2 Full Bathrooms: 2

Half Bathrooms:

Parking Spaces: Assigned Parking, Covered Parking, Guest

Parking

View: Ocean View, Direct Ocean, Water View

 Rental Price:
 \$4,900

 List PPSF:
 \$3

 Valuated Price:
 \$869,000

 Valuated PPSF:
 \$579

The above valuated price is a baseline figure that does not take into account any specific renovation, upgrade, split, merge, or deterioration of the unit.