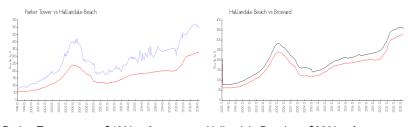

### **Market Information**

Parker Tower: \$493/sq. ft. Hallandale Beach: \$326/sq. ft. Hallandale Beach: \$326/sq. ft. Broward: \$348/sq. ft.