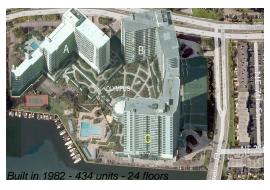

### **Building Information**

Number of units: 434
Number of active listings for rent: 11
Number of active listings for sale: 26
Building inventory for sale: 5%
Number of sales over the last 12 months: 20
Number of sales over the last 6 months: 9
Number of sales over the last 3 months: 6