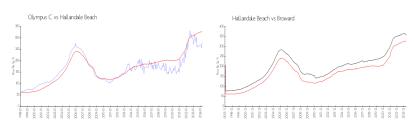

## **Market Information**

Olympus C: \$280/sq. ft. Hallandale Beach: \$326/sq. ft. Hallandale Beach: \$326/sq. ft. Broward: \$348/sq. ft.