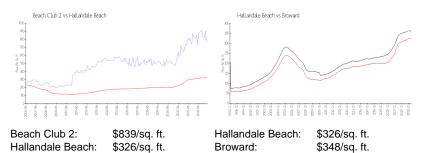

#### **Inventory for Sale**

| Beach Club 2     | 5% |
|------------------|----|
| Hallandale Beach | 4% |
| Broward          | 3% |

## Avg. Time to Close Over Last 12 Months

| Beach Club 2     | 108 days |
|------------------|----------|
| Hallandale Beach | 76 days  |
| Broward          | 67 days  |

100 TE 14

Built in 2006 - 483 units - 51 floors