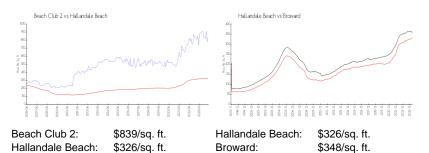

### **Market Information**

#### Inventory for Sale

| Beach Club 2     | 5% |
|------------------|----|
| Hallandale Beach | 4% |
| Broward          | 3% |

## Avg. Time to Close Over Last 12 Months

| Beach Club 2     | 108 days |
|------------------|----------|
| Hallandale Beach | 76 days  |
| Broward          | 67 days  |

Built in 2006 - 483 units - 51 floors