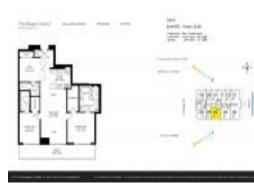

# Unit 2904 - Beach Club 2

2904 - 1830 S Ocean Dr, Hallandale Beach, FL, Broward 33009

#### **Unit Information**

| MLS Number:     | A11534006                            |
|-----------------|--------------------------------------|
| Status:         | Active                               |
| Size:           | 1,675 Sq ft.                         |
| Bedrooms:       | 2                                    |
| Full Bathrooms: | 3                                    |
| Half Bathrooms: |                                      |
| Parking Spaces: | 1 Space, Assigned Parking, Covered   |
|                 | Parking,Valet Parking                |
| View:           | Ocean View, Direct Ocean, Other View |
| Rental Price:   | \$10,000                             |
| List PPSF:      | \$6                                  |
| Valuated Price: | \$1,349,000                          |
| Valuated PPSF:  | \$805                                |