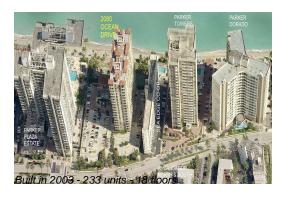

#### **Building Information**

Number of units: 233
Number of active listings for rent: 21
Number of active listings for sale: 5
Building inventory for sale: 2%
Number of sales over the last 12 months: 6
Number of sales over the last 6 months: 2
Number of sales over the last 3 months: 1