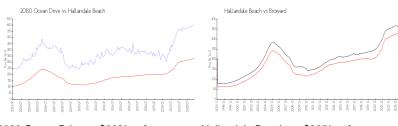

## **Market Information**

2080 Ocean Drive: \$602/sq. ft. Hallandale Beach: \$325/sq. ft. Broward: \$351/sq. ft.