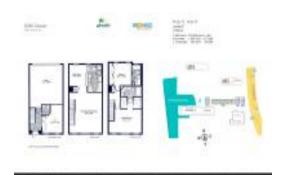

#### **Unit Information**

 MLS Number:
 A11534073

 Status:
 Active

 Size:
 1,580 Sq ft.

 Bedrooms:
 3

Bedrooms: 3
Full Bathrooms: 3
Half Bathrooms:

Parking Spaces: 2 Spaces, Covered Parking

specific renovation, upgrade, split, merge, or deterioration of the unit.