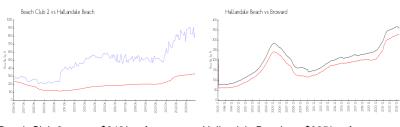

#### **Market Information**

Beach Club 2: \$842/sq. ft. Hallandale Beach: \$325/sq. ft. Hallandale Beach: \$325/sq. ft. Broward: \$351/sq. ft.