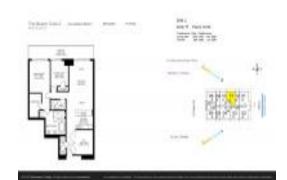

## Unit 3711 - Beach Club 2

3711 - 1830 S Ocean Dr, Hallandale Beach, FL, Broward 33009

#### **Unit Information**

 MLS Number:
 A11534146

 Status:
 Active

 Size:
 1,554 Sq ft.

Bedrooms: 3
Full Bathrooms: 2
Half Bathrooms:

Parking Spaces: 2 Spaces, Assigned Parking, Covered

Parking, Parking Garage, Valet Parking

View: Intracoastal View,Ocean View,Direct

Rental Price: \$8,500
List PPSF: \$5
Valuated Price: \$1,241

Valuated Price: \$1,241,000 Valuated PPSF: \$799

The above valuated price is a baseline figure that does not take into account any specific renovation, upgrade, split, merge, or deterioration of the unit.