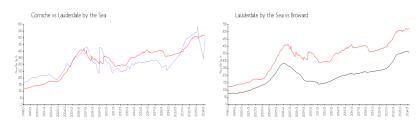

#### **Market Information**

Corniche: \$498/sq. ft. Lauderdale by the \$520/sq. ft. Sea:

Lauderdale by the \$520/sq. ft. Broward: \$351/sq. ft.

Sea: