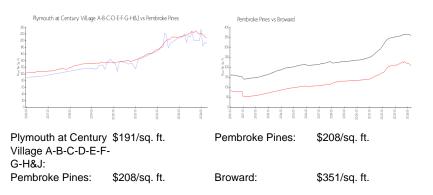

|     |

# **Building Association Information**

Century Village Pembroke Pines Address: 1551 SW 135th Terrace, Pembroke Pines, FL 33027, Phone: +1 954-261-0000 Century Village Address: 13460 SW 10th St, Pembroke Pines, FL 33027 Phone: +1 (954) 866-8915

#### **Recent Sales**

| Unit # | Size        | Closing Date | Sale Price | PPSF  |
|--------|-------------|--------------|------------|-------|
| 102 C  | 1,207 sq ft | Apr 2024     | \$220,000  | \$182 |
| 101A   | 1,533 sq ft | Apr 2024     | \$300,000  | \$196 |
| 407D   | 1,033 sq ft | Apr 2024     | \$205,000  | \$198 |
| 304A   | 1,137 sq ft | Mar 2024     | \$238,000  | \$209 |
| 410H   | 1,137 sq ft | Mar 2024     | \$240,000  | \$211 |
| 412F   | 1,364 sq ft | Mar 2024     | \$240,000  | \$176 |

# **Market Information**







# Inventory for Sale

Plymouth at Century Village A-B-C-D-E-F-3%G-H&J3%Pembroke Pines3%Broward4%

# Avg. Time to Close Over Last 12 Months

Plymouth at Century Village A-B-C-D-E-F52 daysG-H&JFembroke Pines55 daysBroward67 days