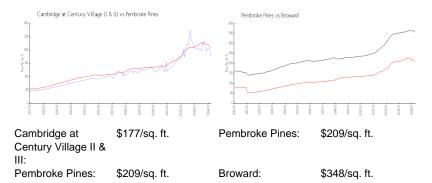

### **Market Information**

## Inventory for Sale

| Cambridge at Century Village II & III | 2% |
|---------------------------------------|----|
| Pembroke Pines                        | 3% |
| Broward                               | 3% |

# Avg. Time to Close Over Last 12 Months

| Cambridge at Century Village II & III | 52 days |
|---------------------------------------|---------|
| Pembroke Pines                        | 54 days |
| Broward                               | 67 days |