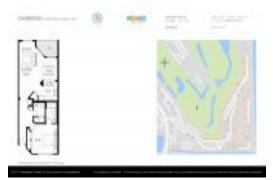

# Unit 12601 SW 13th St # 204G - Cambridge at Century Village II & III

12601 SW 13th St # 204G - 1000-1351 SW 124 Ter, Pembroke Pines, FL, Broward 33027

#### **Unit Information**

| MLS Number:     | A11534607               |
|-----------------|-------------------------|
| Status:         | Active                  |
| Size:           | 1,192 Sq ft.            |
| Bedrooms:       | 2                       |
| Full Bathrooms: | 2                       |
| Half Bathrooms: |                         |
| Parking Spaces: | 1 Space, Assigned Parki |
| View:           |                         |
| List Price:     | \$239,600               |
| List PPSF:      | \$201                   |
| Valuated Price: | \$184,000               |
| Valuated PPSF:  | \$176                   |
|                 |                         |