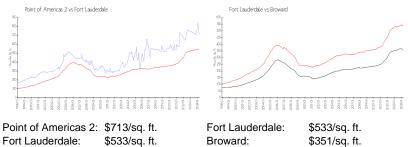

### **Inventory for Sale**

| Point of Americas 2 | 4% |
|---------------------|----|
| Fort Lauderdale     | 4% |
| Broward             | 4% |