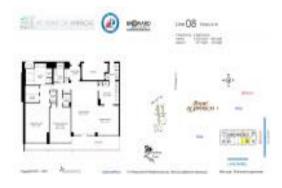

#### **Building Information**

| Number of units:                         | 281 |
|------------------------------------------|-----|
| Number of active listings for rent:      |     |
| Number of active listings for sale:      |     |
| Building inventory for sale:             | 3%  |
| Number of sales over the last 12 months: |     |
| Number of sales over the last 6 months:  |     |
| Number of sales over the last 3 months:  | 1   |
|                                          |     |

## **Building Association Information**

Point of Americas 2 apartments (954) 522-5446

http://www.pointofamericas2.com/