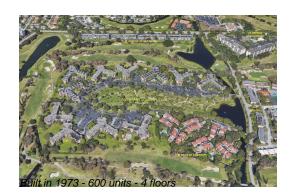

### **Building Information**

| Number of units:                         | 600 |
|------------------------------------------|-----|
| Number of active listings for rent:      | 0   |
| Number of active listings for sale:      | 44  |
| Building inventory for sale:             | 7%  |
| Number of sales over the last 12 months: | 52  |
| Number of sales over the last 6 months:  | 22  |
| Number of sales over the last 3 months:  | 9   |