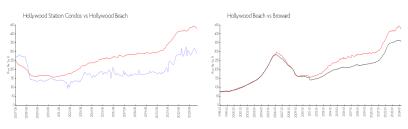

## **Market Information**

Hollywood Station \$290/sq. ft. Hollywood Beach: \$427/sq. ft.

Condos:

Hollywood Beach: \$427/sq. ft. Broward: \$348/sq. ft.