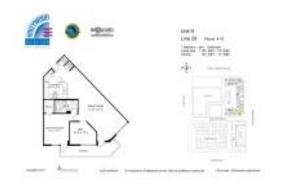

# **Unit 1029 - Hollywood Station Condos**

1029 - 140 Dixie Hwy, Hollywood Beach, FL, Broward 33020

#### **Unit Information**

 MLS Number:
 A11534798

 Status:
 Active

 Size:
 1,185 Sq ft.

 Bedrooms:
 2

Bedrooms: Full Bathrooms:

Half Bathrooms:
Parking Spaces: 2 Spaces

View: Other View, Water View