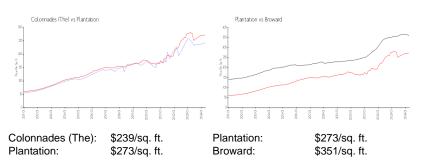

#### **Market Information**

## **Inventory for Sale**

| Colonnades (The) | 2% |
|------------------|----|
| Plantation       | 1% |
| Broward          | 4% |

## Avg. Time to Close Over Last 12 Months

| Colonnades (The) | 44 days |
|------------------|---------|
| Plantation       | 46 days |
| Broward          | 67 days |