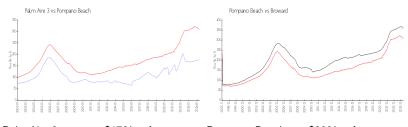

### **Market Information**

Palm Aire 3: \$176/sq. ft. Pompano Beach: \$308/sq. ft. Pompano Beach: \$308/sq. ft. Broward: \$351/sq. ft.