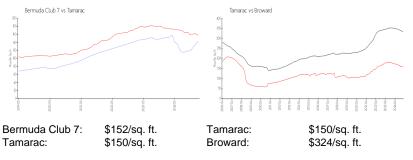

hat does not take into account any specific renovation, upgrade, split, merge, or deterioration of the unit.

### **Building Information**

| Number of units:                         | 108 |
|------------------------------------------|-----|
| Number of active listings for rent:      | 0   |
| Number of active listings for sale:      | 3   |
| Building inventory for sale:             | 2%  |
| Number of sales over the last 12 months: | 7   |
| Number of sales over the last 6 months:  | 4   |
| Number of sales over the last 3 months:  | 1   |
|                                          |     |

## **Building Association Information**

Bermuda Club Condominium Address: 6299 NW 57th St, Tamarac, FL 33319 Phone: +1 954-721-6645

https://www.bermudaclubtamarac.com/

#### **Market Information**



# **Inventory for Sale**

| Bermuda Club 7 | 3% |
|----------------|----|
| Tamarac        | 4% |
| Broward        | 5% |

#### Avg. Time to Close Over Last 12 Months

| Bermuda Club 7 | 101 days |
|----------------|----------|
| Tamarac        | 79 days  |
| Broward        | 83 days  |

107100-CM

State distantion