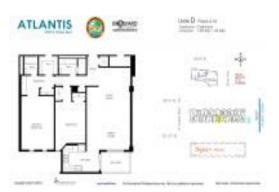

# Unit 4-D - Atlantis

4-D - 1000 S Ocean Blvd, Pompano Beach, FL, Broward 33062

## **Unit Information**

| MLS Number:<br>Status: | A11535296<br>Active                   |
|------------------------|---------------------------------------|
| Size:                  | 1,400 Sq ft.                          |
| Bedrooms:              | 2                                     |
| Full Bathrooms:        | 2                                     |
| Half Bathrooms:        |                                       |
| Parking Spaces:        | 1 Space, Guest Parking, Other Parking |
| View:                  |                                       |
| List Price:            | \$475,000                             |
| List PPSF:             | \$339                                 |
| Valuated Price:        | \$410,000                             |
| Valuated PPSF:         | \$293                                 |