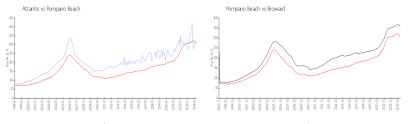

#### **Market Information**

| Atlantis:      | \$324/sq. ft. | Pompano Beach: | \$308/sq. ft. |
|----------------|---------------|----------------|---------------|
| Pompano Beach: | \$308/sq. ft. | Broward:       | \$351/sq. ft. |

#### **Inventory for Sale**

| Atlantis      | 2% |
|---------------|----|
| Pompano Beach | 3% |
| Broward       | 4% |

# Avg. Time to Close Over Last 12 Months

| Atlantis      | 53 days |
|---------------|---------|
| Pompano Beach | 72 days |
| Broward       | 67 days |