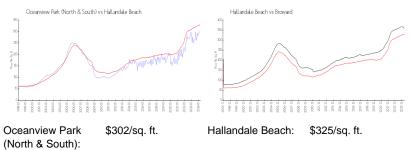

## Market Information

| Hallandale Beach: | \$325/sq. ft. | Broward: | \$351/sq. ft. |
|-------------------|---------------|----------|---------------|
|-------------------|---------------|----------|---------------|