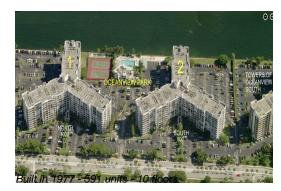

#### **Building Information**

| Number of units:                         | 591 |
|------------------------------------------|-----|
| Number of active listings for rent:      |     |
| Number of active listings for sale:      | 38  |
| Building inventory for sale:             | 6%  |
| Number of sales over the last 12 months: | 37  |
| Number of sales over the last 6 months:  | 15  |
| Number of sales over the last 3 months:  | 4   |