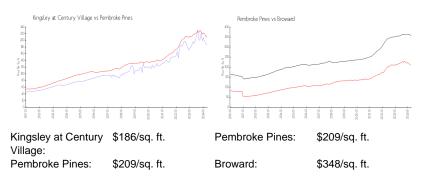

### **Market Information**

#### **Inventory for Sale**

Kingsley at Century Village

| Pembroke Pines | 3% |
|----------------|----|
| Broward        | 3% |

# Avg. Time to Close Over Last 12 Months

| Kingsley at Century Village | 57 days |
|-----------------------------|---------|
| Pembroke Pines              | 54 days |
| Broward                     | 67 days |