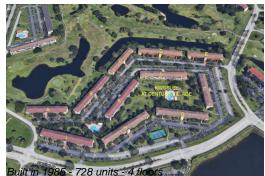

## **Building Information**

| Number of units:                         | 728 |
|------------------------------------------|-----|
| Number of active listings for rent:      | 0   |
| Number of active listings for sale:      | 23  |
| Building inventory for sale:             | 3%  |
| Number of sales over the last 12 months: | 28  |
| Number of sales over the last 6 months:  | 12  |
| Number of sales over the last 3 months:  | 3   |
|                                          |     |

### **Building Association Information**

Century Village Pembroke Pines 13800 SW 5th Ct, Pembroke Pines, FL 33027 (954) 431-2137