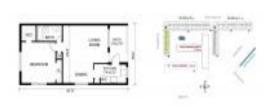

#### **Unit Information**

| MLS Number:<br>Status:<br>Size:<br>Bedrooms:<br>Full Bathrooms:<br>Half Bathrooms:<br>Parking Spaces:<br>View: | A11535432<br>Active<br>800 Sq ft.<br>1 |
|----------------------------------------------------------------------------------------------------------------|----------------------------------------|
| Rental Price:                                                                                                  | \$1,700                                |
| List PPSF:                                                                                                     | \$2                                    |
| Valuated Price:                                                                                                | \$148,000                              |
| Valuated PPSF:                                                                                                 | \$185                                  |