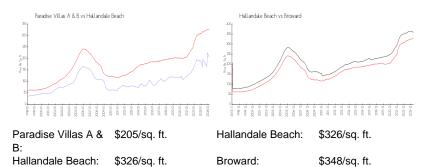

#### **Inventory for Sale**

| Paradise Villas A & B | 4% |
|-----------------------|----|
| Hallandale Beach      | 4% |
| Broward               | 3% |

# Avg. Time to Close Over Last 12 Months

| Paradise Villas A & B | 24 days |
|-----------------------|---------|
| Hallandale Beach      | 76 days |
| Broward               | 67 days |

in in it

w HOHE

Period 200, 2009, 2019 & 2019 P. 2019