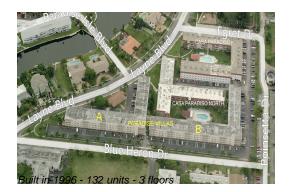

#### **Building Information**

| Number of units:                         | 132 |
|------------------------------------------|-----|
| Number of active listings for rent:      | 0   |
| Number of active listings for sale:      | 5   |
| Building inventory for sale:             | 3%  |
| Number of sales over the last 12 months: | 3   |
| Number of sales over the last 6 months:  | 3   |
| Number of sales over the last 3 months:  | 1   |

### **Building Association Information**

Paradise Villas Condo Association 400 Layne Boulevard Hallandale, FL 33009 (954) 456-7205