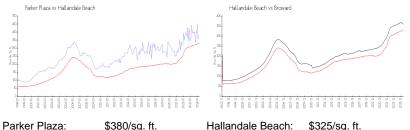

## **Market Information**

| Parker Plaza.     | ъзо0/sq. п.   | Hallandale beach. | \$3∠5/sq. π.  |
|-------------------|---------------|-------------------|---------------|
| Hallandale Beach: | \$325/sq. ft. | Broward:          | \$353/sq. ft. |