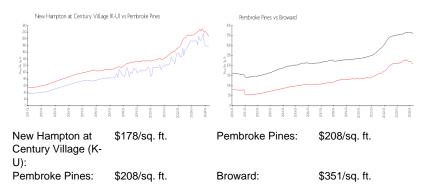

# Unit 13500 SW 1st St # 308U - New Hampton at Century Village (K-U)

13500 SW 1st St # 308U - 150-251 SW 134 Wy, Pembroke Pines, FL, Broward 33027