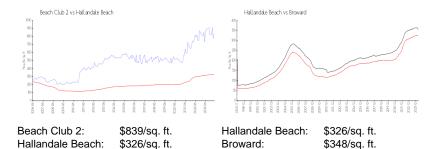

## **Market Information**

## **Inventory for Sale**

Beach Club 25%Hallandale Beach4%Broward3%

## Avg. Time to Close Over Last 12 Months

Beach Club 2 108 days Hallandale Beach 76 days Broward 67 days