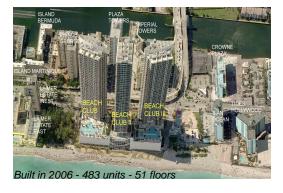

## **Building Information**

Number of units: 483
Number of active listings for rent: 125
Number of active listings for sale: 23
Building inventory for sale: 4%
Number of sales over the last 12 months: 15
Number of sales over the last 6 months: 7
Number of sales over the last 3 months: 6

## **Building Association Information**

Beach Club 2 Condominium association (954) 457-4622