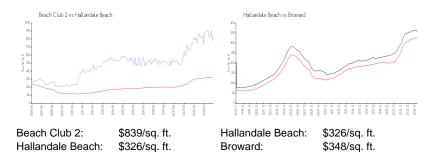

### **Market Information**

## **Inventory for Sale**

Beach Club 25%Hallandale Beach4%Broward3%

#### Avg. Time to Close Over Last 12 Months

Beach Club 2 108 days Hallandale Beach 76 days Broward 67 days