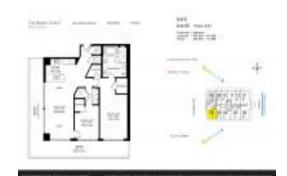

# Unit 2506 - Beach Club 2

2506 - 1830 S Ocean Dr, Hallandale Beach, FL, Broward 33009

#### **Unit Information**

 MLS Number:
 A11535693

 Status:
 Active

 Size:
 1,458 Sq ft.

Bedrooms: 2 Full Bathrooms: 2

Half Bathrooms:

Parking Spaces: 1 Space, Assigned Parking, Covered

Parking, Valet Parking

View: Intracoastal View, Ocean View

 Rental Price:
 \$5,500

 List PPSF:
 \$4

 Valuated Price:
 \$1,227,000

 Valuated PPSF:
 \$842

The above valuated price is a baseline figure that does not take into account any specific renovation, upgrade, split, merge, or deterioration of the unit.