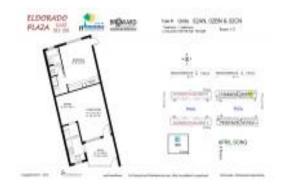

# Unit 2CN - Eldorado Plaza East (North & South)

2CN - 181 NE 14 Av, Hallandale Beach, FL, Broward 33009

#### **Unit Information**

 MLS Number:
 A11535830

 Status:
 Active

 Size:
 736 Sq ft.

 Bedrooms:
 1

Full Bathrooms: Half Bathrooms:

Parking Spaces: View:

 Rental Price:
 \$1,700

 List PPSF:
 \$2

 Valuated Price:
 \$168,000

 Valuated PPSF:
 \$228

The above valuated price is a baseline figure that does not take into account any specific renovation, upgrade, split, merge, or deterioration of the unit.