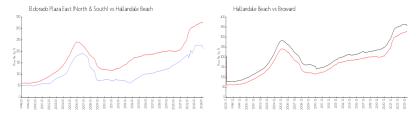

#### **Market Information**

\$326/sq. ft.

Eldorado Plaza East \$212/sq. ft. Hallandale Beach:

(North & South):

Hallandale Beach: \$326/sq. ft. Broward: \$348/sq. ft.