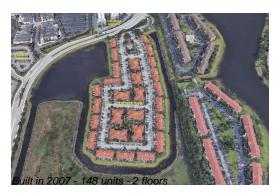

### **Building Information**

Number of units: 148
Number of active listings for rent: 0
Number of active listings for sale: 3
Building inventory for sale: 2%
Number of sales over the last 12 months: 6
Number of sales over the last 6 months: 2
Number of sales over the last 3 months: 1