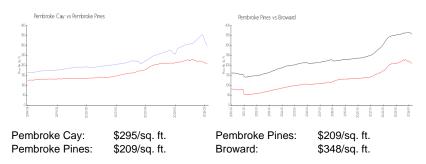

 List PPSF:
 \$291

 Valuated Price:
 \$476,000

 Valuated PPSF:
 \$295

The above valuated price is a baseline figure that does not take into account any specific renovation, upgrade, split, merge, or deterioration of the unit.