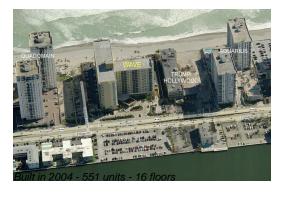

# Unit 1430 - Wave

1430 - 2501 S Ocean Dr, Hollywood Beach, FL, Broward 33019

### **Building Information**

Number of units: 551
Number of active listings for rent: 49
Number of active listings for sale: 20
Building inventory for sale: 3%
Number of sales over the last 12 months: 13
Number of sales over the last 6 months: 6
Number of sales over the last 3 months: 4