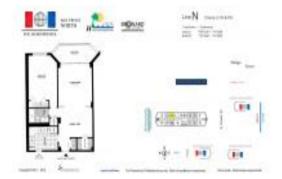

# **Unit 6 N - Hemispheres Bay North**

6 N - 1965 S Ocean Dr, Hallandale Beach, FL, Broward 33009

#### **Unit Information**

 MLS Number:
 A11536630

 Status:
 Active

 Size:
 798 Sq ft.

 Bedrooms:
 1

Full Bathrooms:

Half Bathrooms: Parking Spaces:

View:

 Rental Price:
 \$2,000

 List PPSF:
 \$3

 Valuated Price:
 \$293,000

 Valuated PPSF:
 \$367

The above valuated price is a baseline figure that does not take into account any specific renovation, upgrade, split, merge, or deterioration of the unit.