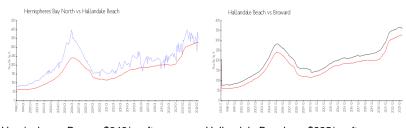

# **Market Information**

Hemispheres Bay \$348/sq. ft. Hallandale Beach: \$325/sq. ft.

North:

Hallandale Beach: \$325/sq. ft. Broward: \$351/sq. ft.

## **Inventory for Sale**

Hemispheres Bay North 7% Hallandale Beach 4% Broward 4%

### Avg. Time to Close Over Last 12 Months

Hemispheres Bay North 105 days Hallandale Beach 76 days Broward 67 days