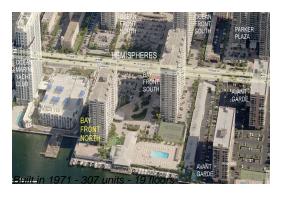

# **Unit 6 N - Hemispheres Bay North**

6 N - 1965 S Ocean Dr, Hallandale Beach, FL, Broward 33009

### **Building Information**

Number of units: 307
Number of active listings for rent: 5
Number of active listings for sale: 21
Building inventory for sale: 6%
Number of sales over the last 12 months: 17
Number of sales over the last 6 months: 8
Number of sales over the last 3 months: 4