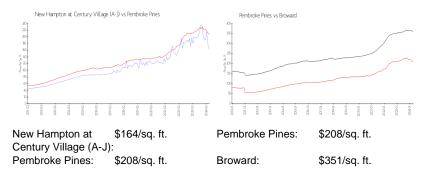

### **Market Information**

### **Inventory for Sale**

| New Hampton at Century Village (A-J) | 5% |
|--------------------------------------|----|
| Pembroke Pines                       | 3% |
| Broward                              | 4% |

## Avg. Time to Close Over Last 12 Months

| New Hampton at Century Village (A-J) | 69 days |
|--------------------------------------|---------|
| Pembroke Pines                       | 55 days |

Broward

67 days