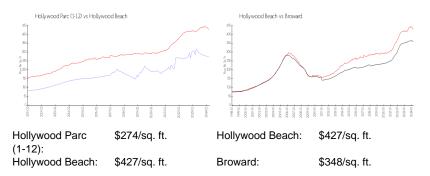

# Inventory for Sale

| Hollywood Parc (1-12) | 3% |
|-----------------------|----|
| Hollywood Beach       | 5% |
| Broward               | 3% |

# Avg. Time to Close Over Last 12 Months

| Hollywood Parc (1-12) | 35 days |
|-----------------------|---------|
| Hollywood Beach       | 85 days |
| Broward               | 67 days |