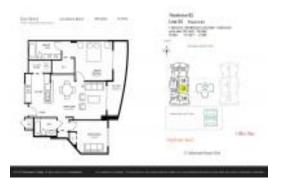

# Unit 1405W - Duo Condo West

1405W - 1745 Hallandale Beach Blvd, Hallandale Beach, FL, Broward 33009

#### **Unit Information**

 MLS Number:
 A11536978

 Status:
 Active

 Size:
 1,081 Sq ft.

Bedrooms: 2 Full Bathrooms: 2 Half Bathrooms:

Parking Spaces: 2 Or More Spaces, Assigned

Parking, Covered Parking

View: