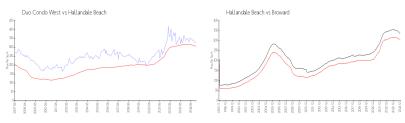

#### **Market Information**

Duo Condo West: \$325/sq. ft. Hallandale Beach: \$307/sq. ft. Hallandale Beach: \$307/sq. ft. Broward: \$334/sq. ft.