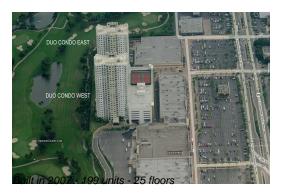

# Unit 1405W - Duo Condo West

1405W - 1745 Hallandale Beach Blvd, Hallandale Beach, FL, Broward 33009

## **Building Information**

Number of units: 199
Number of active listings for rent: 13
Number of active listings for sale: 13
Building inventory for sale: 6%
Number of sales over the last 12 months: 6
Number of sales over the last 6 months: 1
Number of sales over the last 3 months: 1