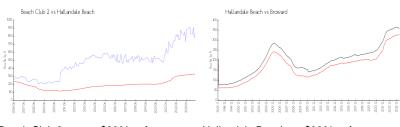

#### **Market Information**

Beach Club 2: \$839/sq. ft. Hallandale Beach: \$326/sq. ft. Hallandale Beach: \$326/sq. ft. Broward: \$348/sq. ft.