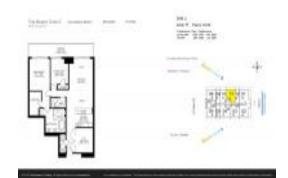

## Unit 2811 - Beach Club 2

2811 - 1830 S Ocean Dr, Hallandale Beach, FL, Broward 33009

#### **Unit Information**

 MLS Number:
 A11537065

 Status:
 Active

 Size:
 1,554 Sq ft.

Bedrooms: 2 Full Bathrooms: 2

Half Bathrooms:

Parking Spaces: 1 Space, Assigned Parking, Covered Parking, Parking Garage, Valet Parking

View: Intracoastal View,Ocean View,Pool Area

View

 Rental Price:
 \$7,000

 List PPSF:
 \$5

 Valuated Price:
 \$1,132,000

 Valuated PPSF:
 \$728

The above valuated price is a baseline figure that does not take into account any specific renovation, upgrade, split, merge, or deterioration of the unit.