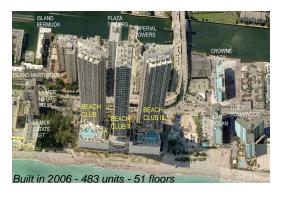

#### **Building Information**

Number of units: 483
Number of active listings for rent: 125
Number of active listings for sale: 23
Building inventory for sale: 4%
Number of sales over the last 12 months: 15
Number of sales over the last 6 months: 7
Number of sales over the last 3 months: 6

## **Building Association Information**

Beach Club 2 Condominium association (954) 457-4622