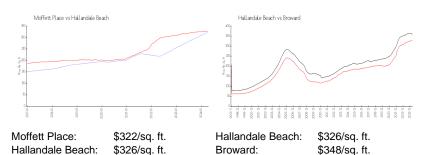

ctive

 Size:
 715 Sq ft.

 Podrooms:
 1

Bedrooms: 1
Full Bathrooms: 1
Half Bathrooms: 1

Parking Spaces: 1 Space

View:

 Rental Price:
 \$1,650

 List PPSF:
 \$2

 Valuated Price:
 \$228,000

 Valuated PPSF:
 \$319

The above valuated price is a baseline figure that does not take into account any specific renovation, upgrade, split, merge, or deterioration of the unit.

### **Building Information**

Number of units:44Number of active listings for rent:0Number of active listings for sale:1Building inventory for sale:2%Number of sales over the last 12 months:1Number of sales over the last 6 months:0Number of sales over the last 3 months:0

### **Building Association Information**

Moffett Place 1300 Moffett St

Hallandale Beach, FL 33009 Phone: (954) 458-5761

### **Market Information**



### **Inventory for Sale**

Moffett Place 2% Hallandale Beach 4% Broward 3%

## Avg. Time to Close Over Last 12 Months

Moffett Place 9 days Hallandale Beach 76 days Broward 67 days