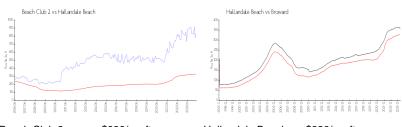

## **Market Information**

Beach Club 2: \$839/sq. ft. Hallandale Beach: \$326/sq. ft. Hallandale Beach: \$326/sq. ft. Broward: \$348/sq. ft.