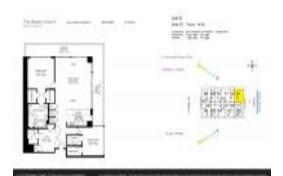

# Unit 3401 - Beach Club 2

3401 - 1830 S Ocean Dr, Hallandale Beach, FL, Broward 33009

#### **Unit Information**

 MLS Number:
 A11537106

 Status:
 Active

 Size:
 2,065 Sq ft.

 Bedrooms:
 3

Full Bathrooms: 3

Half Bathrooms:

Parking Spaces: 1 Space, Assigned Parking, Covered

Parking, Valet Parking

View: Ocean View, Direct Ocean, Pool Area View

 Rental Price:
 \$13,000

 List PPSF:
 \$6

 Valuated Price:
 \$1,976,000

 Valuated PPSF:
 \$957

The above valuated price is a baseline figure that does not take into account any specific renovation, upgrade, split, merge, or deterioration of the unit.