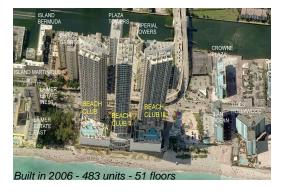

# **Building Information**

Number of units: 483
Number of active listings for rent: 125
Number of active listings for sale: 23
Building inventory for sale: 4%
Number of sales over the last 12 months: 15
Number of sales over the last 6 months: 7
Number of sales over the last 3 months: 6