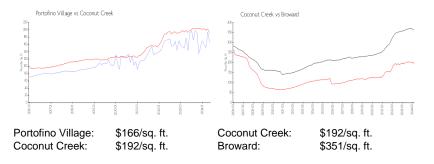

#### **Market Information**

## Inventory for Sale

| Portofino Village | 3% |
|-------------------|----|
| Coconut Creek     | 3% |
| Broward           | 4% |

### Avg. Time to Close Over Last 12 Months

| Portofino Village | 102 days |
|-------------------|----------|
| Coconut Creek     | 62 days  |
| Broward           | 69 days  |