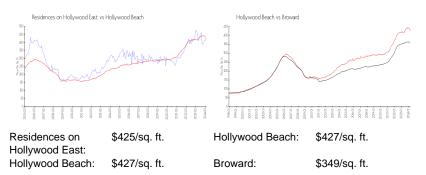

#### **Inventory for Sale**

| Residences on Hollywood East | 4% |
|------------------------------|----|
| Hollywood Beach              | 5% |
| Broward                      | 4% |