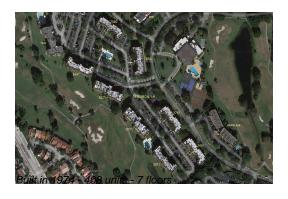

# Unit 752 - Environ 1-8 phase 2

752 - 7080 Environ Blvd, Lauderhill, FL, Broward 33319

#### **Building Information**

Number of units: 408
Number of active listings for rent: 0
Number of active listings for sale: 19
Building inventory for sale: 4%
Number of sales over the last 12 months: 19
Number of sales over the last 6 months: 6
Number of sales over the last 3 months: 2

#### **Building Association Information**

Environ Condominium Phase II Address: 3721 Environ Blvd, Lauderhill, FL 33319, Phone: +1 954-484-9580