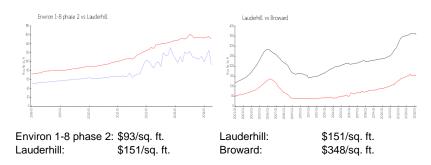

#### **Inventory for Sale**

 Environ 1-8 phase 2
 5%

 Lauderhill
 4%

 Broward
 3%

### Avg. Time to Close Over Last 12 Months

Environ 1-8 phase 2 111 days
Lauderhill 75 days
Broward 67 days