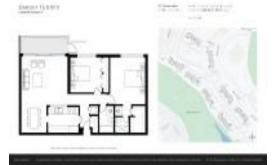

#### **Unit Information**

MLS Number: A11537580 Status: Active Size: 1,060 Sq ft.

Bedrooms: 2 Full Bathrooms: 2

Half Bathrooms:

Parking Spaces: Guest Parking,Not Assigned View: Garden View,Other View

 Rental Price:
 \$1,800