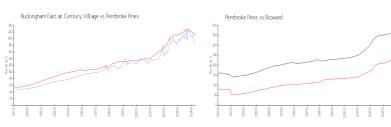

#### **Market Information**

Buckingham East at \$185/sq. ft.

Century Village:

Pembroke Pines: \$209/sq. ft.

Pembroke Pines:

\$209/sq. ft.

Broward: \$348/sq. ft.