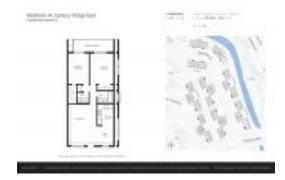

# Unit 37 Markham B - Markham at Century Village East (A to T)

37 Markham B - 1-440 Markham, Deerfield Beach, FL, Broward 33442

#### **Unit Information**

 MLS Number:
 A11537620

 Status:
 Active

 Size:
 820 Sq ft.

 Bedrooms:
 2

 Full Bathrooms:
 1

 Half Bathrooms:
 1

Parking Spaces: 1 Space, Guest Parking