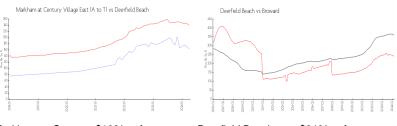

## **Market Information**

Markham at Century \$163/sq. ft.

Village East (A to T):

Deerfield Beach: \$240/sq. ft.

Deerfield Beach:

\$240/sq. ft.

Broward:

\$351/sq. ft.