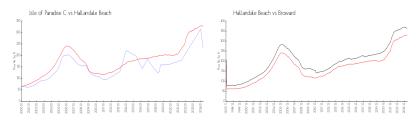

#### **Market Information**

Isle of Paradise C:\$234/sq. ft.Hallandale Beach:\$328/sq. ft.Hallandale Beach:\$328/sq. ft.Broward:\$351/sq. ft.