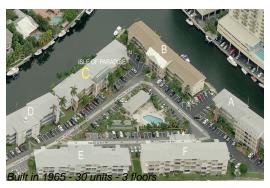

# Unit 205 - Isle of Paradise C

205 - 460 Paradise Isle Blvd, Hallandale Beach, FL, Broward 33009

### **Building Information**

Number of units:30Number of active listings for rent:0Number of active listings for sale:2Building inventory for sale:6%Number of sales over the last 12 months:2Number of sales over the last 6 months:2Number of sales over the last 3 months:1