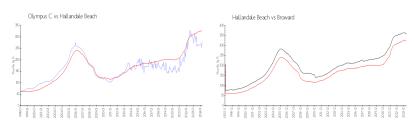

## **Market Information**

Olympus C: \$280/sq. ft. Hallandale Beach: \$326/sq. ft. Hallandale Beach: \$326/sq. ft. Broward: \$348/sq. ft.