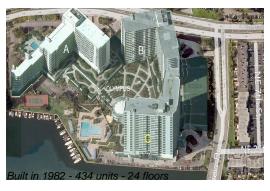

### **Building Information**

Number of units: 434
Number of active listings for rent: 11
Number of active listings for sale: 26
Building inventory for sale: 5%
Number of sales over the last 12 months: 20
Number of sales over the last 6 months: 9
Number of sales over the last 3 months: 6