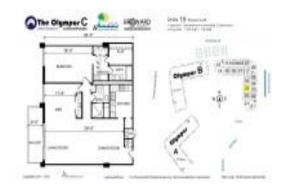

# Unit 2319 - Olympus C

2319 - 2500 Parkview Dr, Hallandale Beach, FL, Broward 33009

#### **Unit Information**

 MLS Number:
 A11538057

 Status:
 Active

 Size:
 1,280 Sq ft.

Bedrooms:
Full Bathrooms:
Half Bathrooms:

Parking Spaces: 1 Space

View: Canal, Garden View, Intracoastal

2